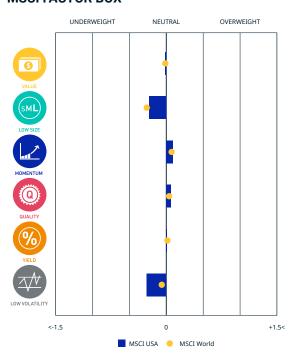

# FACTORS - KEY EXPOSURES THAT DRIVE RISK AND RETURN MSCI FACTOR BOX

#### **MSCI FaCS**

VALUE Relatively Inexpensive Stocks

LOW SIZE Smaller Companies

**MOMENTUM Rising Stocks** 

QUALITY
Sound Balance Sheet Stocks

YIELD
Cash Flow Paid Out

LOW VOLATILITY Lower Risk Stocks

MSCI FaCS provides absolute factor exposures relative to a broad global index - MSCI ACWI IMI.

---- g---- ....

Neutral factor exposure (FaCS = 0) represents MSCI ACWI IMI.

#### MSCI FACTOR BOX AND FaCS FRAMEWORK (Please refer to complete description of the MSCI FaCS methodology here)

MSCI FaCS is a standard method for evaluating and reporting the Factor characteristics of equity portfolios. MSCI FaCS consists of Factor Groups (e.g. Value, Size, Momentum, Quality, Yield, and Volatility) that have been extensively documented in academic literature and validated by MSCI Research as key drivers of risk and return in equity portfolios. These Factor Groups are constructed by aggregating 16 factors (e.g. Book-to-Price, Earnings/Dividend Yields, LT Reversal, Leverage, Earnings Variability/Quality, Beta) from the latest Barra global equity factor risk model, GEMLT, designed to make fund comparisons transparent and intuitive for use. The MSCI Factor Box, which is powered by MSCI FaCS, provides a visualization designed to easily compare absolute exposures of funds/indexes and their benchmarks along 6 Factor Groups that have historically demonstrated excess market returns over the long run.