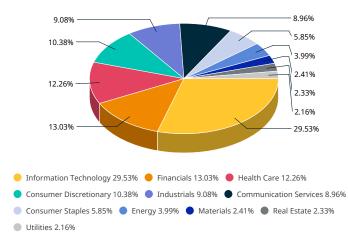

| 627.74               | 1.36             | Health Care |
| BROADCOM              | 589.45               | 1.28             | Info Tech   |
| JPMORGAN CHASE & CO   | 579.07               | 1.26             | Financials  |
| Total                 | 13.950.62            | 30.29            |             |

# FACTORS - KEY EXPOSURES THAT DRIVE RISK AND RETURN MSCI FACTOR BOX



#### **MSCI FaCS**



VALUE Relatively Inexpensive Stocks



LOW SIZE Smaller Companies



**MOMENTUM Rising Stocks** 



QUALITY
Sound Balance Sheet Stocks



YIELD
Cash Flow Paid Out



LOW VOLATILITY Lower Risk Stocks

MSCI FaCS provides absolute factor exposures relative to a broad global index - MSCI ACWI IMI.

---- g---- ....

Neutral factor exposure (FaCS = 0) represents MSCI ACWI IMI.

#### **SECTOR WEIGHTS**





MAR 29, 2024 Index Factsheet

#### MSCI FACTOR BOX AND FaCS FRAMEWORK (Please refer to complete description of the MSCI FaCS methodology here)

MSCI FaCS is a standard method for evaluating and reporting the Factor characteristics of equity portfolios. MSCI FaCS consists of Factor Groups (e.g. Value, Size, Momentum, Quality, Yield, and Volatility) that have been extensively documented in academic literature and validated by MSCI Research as key drivers of risk and return in equity portfolios. These Factor Groups are constructed by aggregating 16 factors (e.g. Book-to-Price, Earnings/Dividend Yields, LT Reversal, Leverage, Earnings Variability/Quality, Beta) from the latest Barra global equity factor risk model, GEMLT, designed to make fund comparisons transparent and intuitive for use.